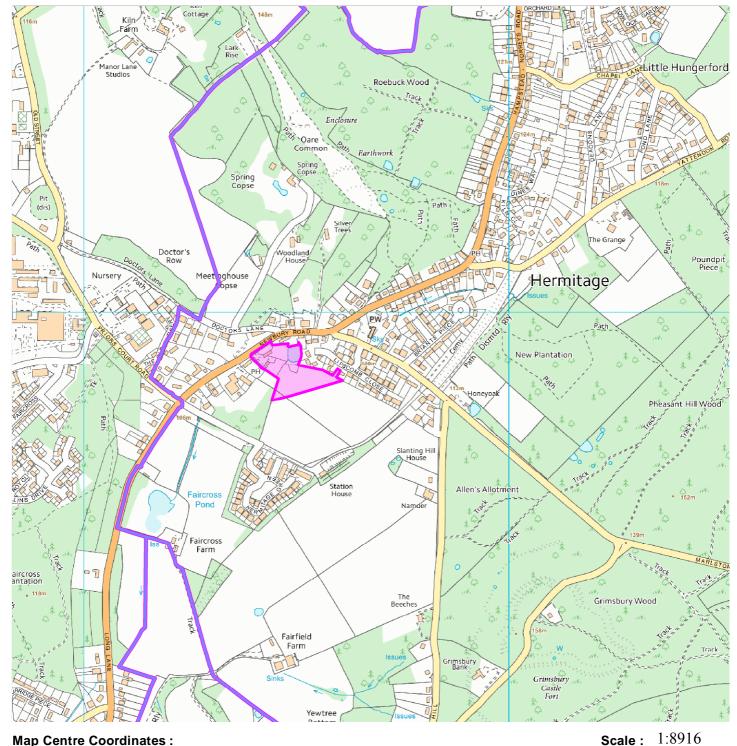

## 17/03290/OUTMAJ

## Land at The Old Farmhouse, Newbury Road, Hermitage, Thatcham

## **Map Centre Coordinates:**

Reproduced from the Ordnance Survey map with the permission of the Controller of Her Majesty's Stationery Office © Crown Copyright 2003.

Unauthorised reproduction infringes Crown Copyright and may lead to prosecution or civil proceedings .